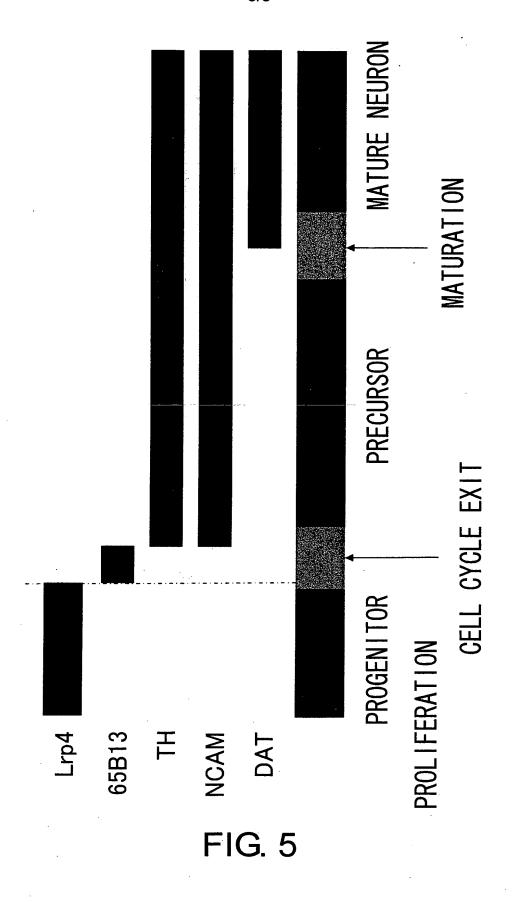

BEST AVAILABLE COPY

FIG. 1



FIG. 2



FIG. 3

## VENTRAL MIDBRAIN



FIG. 4





FIG. 6



FIG. 7





FIG. 8

## This Page is Inserted by IFW Indexing and Scanning Operations and is not part of the Official Record

## **BEST AVAILABLE IMAGES**

Defective images within this document are accurate representations of the original documents submitted by the applicant.

Defects in the images include but are not limited to the items checked:

BLACK BORDERS

IMAGE CUT OFF AT TOP, BOTTOM OR SIDES

FADED TEXT OR DRAWING

BLURRED OR ILLEGIBLE TEXT OR DRAWING

SKEWED/SLANTED IMAGES

COLOR OR BLACK AND WHITE PHOTOGRAPHS

GRAY SCALE DOCUMENTS

LINES OR MARKS ON ORIGINAL DOCUMENT

REFERENCE(S) OR EXHIBIT(S) SUBMITTED ARE POOR QUALITY

OTHER:

## IMAGES ARE BEST AVAILABLE COPY.

As rescanning these documents will not correct the image problems checked, please do not report these